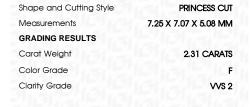

### LABORATORY GROWN DIAMOND REPORT

January 31, 2024

IGI Report Number LG619440806

Description

LABORATORY GROWN DIAMOND

Shape and Cutting Style

PRINCESS CUT 7.25 X 7.07 X 5.08 MM

Measurements

**GRADING RESULTS** 

Carat Weight 2.31 CARATS

Color Grade

Clarity Grade VVS 2