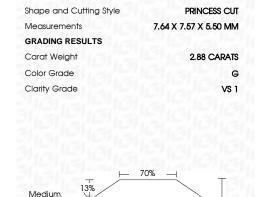

### LABORATORY GROWN DIAMOND REPORT

February 7, 2024

IGI Report Number LG620436115

Description LABORATORY GROWN

DIAMOND

Shape and Cutting Style PRINCESS CUT

Measurements 7.64 X 7.57 X 5.50 MM

**GRADING RESULTS** 

Carat Weight 2.88 CARATS

Color Grade G

Clarity Grade VS 1

#### **PROPORTIONS**