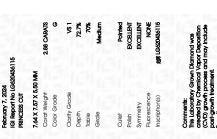

# ADDITIONAL GRADING INFORMATION

56.5%

| Polish         | EXCELLEN      |
|----------------|---------------|
| Symmetry       | EXCELLEN      |
| Fluorescence   | NON           |
| Inscription(s) | (塔) LG6204361 |

Pointed

Comments: This Laboratory Grown Diamond was created by Chemical Vapor Deposition (CVD) growth process and may include post-growth treatment.

Type Ila