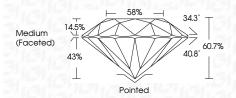

## LG621405973

Pointed

Report verification at igi.org

**PROPORTIONS** 

14.5%

43%

**CLARITY CHARACTERISTICS** 

**KEY TO SYMBOLS** 

Red symbols indicate internal characteristics.

Green symbols indicate external characteristics.

Medium

(Faceted)