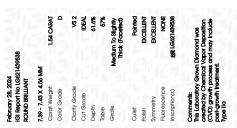

### LABORATORY GROWN DIAMOND REPORT

February 28, 2024

IGI Report Number LG621439538

Description

LABORATORY GROWN DIAMOND

Shape and Cutting Style

**ROUND BRILLIANT** 

Measurements

7.39 - 7.43 X 4.56 MM

## **GRADING RESULTS**

1.54 CARAT Carat Weight

Color Grade

Clarity Grade VS 2

Cut Grade

**IDEAL** 

D

# ADDITIONAL GRADING INFORMATION

Polish **EXCELLENT** 

**EXCELLENT** Symmetry

NONE Fluorescence

1/5/1 LG621439538 Inscription(s)

Comments: This Laboratory Grown Diamond was created by Chemical Vapor Deposition (CVD) growth

process and may include post-growth treatment.

Type IIa