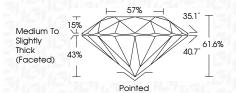

-------------------|----------|------------------|
| Internally | Very Very          | Very              | Slightly | Included         |
| Flawless   | Slightly Included  | Slightly Included | Included |                  |

| COLOR |   |   |   |   |   |   |       |            |       |  |  |  |  |
|-------|---|---|---|---|---|---|-------|------------|-------|--|--|--|--|
| D     | Ε | F | G | Н | 1 | J | Faint | Very Light | Light |  |  |  |  |



Sample Image Used



© IGI 2020, International Gemological Institute

FD - 10 20



# February 28, 2024 IGI Report Number Description

LG621439538 LABORATORY GROWN

DIAMOND Shape and Cutting Style ROUND BRILLIANT

7.39 - 7.43 X 4.56 MM Measurements

#### **GRADING RESULTS**

Carat Weight 1.54 CARAT Color Grade Clarity Grade VS 2 Cut Grade IDEAL



#### ADDITIONAL GRADING INFORMATION

EXCELLENT Polish **EXCELLENT** Symmetry

Fluorescence NONE (G) LG621439538 Inscription(s)

Comments: This Laboratory Grown Diamond was created by Chemical Vapor Deposition (CVD) growth process and may include post-growth treatment.