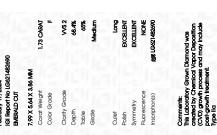

## LABORATORY GROWN DIAMOND REPORT

February 17, 2024

IGI Report Number LG621482690

Description

LABORATORY GROWN DIAMOND

Shape and Cutting Style

EMERALD CUT 7.99 X 5.64 X 3.86 MM

Measurements

**GRADING RESULTS** 

Carat Weight 1.73 CARAT

Color Grade

Clarity Grade VVS 2

## ADDITIONAL GRADING INFORMATION

Polish **EXCELLENT** 

Symmetry **EXCELLENT** 

Fluorescence NONE

Inscription(s) LG621482690

Comments: This Laboratory Grown Diamond was created by Chemical Vapor Deposition (CVD) growth process and may include post-growth treatment.

### ADDITIONAL GRADING INFORMATION

Inscription(s)

| Polish       | EXCELLENT |
|--------------|-----------|
| Symmetry     | EXCELLENT |
| Fluorescence | NONE      |

(国) LG621482690

Comments: This Laboratory Grown Diamond was created by Chemical Vapor Deposition (CVD) growth process and may include post-growth treatment. Type IIa