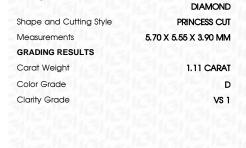

### LABORATORY GROWN DIAMOND REPORT

February 28, 2024

IGI Report Number LG622463094

Description LABORATORY GROWN

DIAMOND

Shape and Cutting Style PRINCESS CUT

Measurements 5.70 X 5.55 X 3.90 MM

## **GRADING RESULTS**

Carat Weight 1.11 CARAT

Color Grade D

Clarity Grade V\$ 1