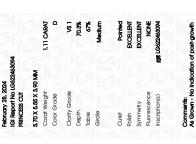

### LABORATORY GROWN DIAMOND REPORT

February 28, 2024

IGI Report Number LG622463094

Description LABORATORY GROWN

DIAMOND

Shape and Cutting Style PRINCESS CUT

Measurements 5.70 X 5.55 X 3.90 MM

## **GRADING RESULTS**

Carat Weight 1.11 CARAT

Color Grade D

Clarity Grade V\$ 1

### ADDITIONAL GRADING INFORMATION

Polish **EXCELLENT** 

Symmetry **EXCELLENT** 

Fluorescence NONE

Inscription(s) LG622463094

Comments: As Grown - No indication of post-growth

treatment.

This Laboratory Grown Diamond was created by High Pressure High Temperature (HPHT) growth process.

#### ADDITIONAL GRADING INFORMATION

| Polish   | EXCELLEN |
|----------|----------|
| Symmetry | EXCELLEN |

Inscription(s) LG622463094
Comments: As Grown - No indication of post-growth

atment.

Fluorescence

This Laboratory Grown Diamond was created by High Pressure High Temperature (HPHT) growth process. Type II