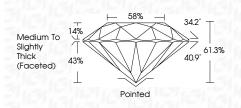

#### LABORATORY GROWN DIAMOND REPORT

LG622486326 Report verification at igi.org

58%

Pointed

34.2°

40.9°

61.3%

PROPORTIONS

14%

43%

**CLARITY CHARACTERISTICS** 

L

Medium To

Slightly Thick (Faceted)