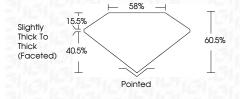

up>1-3</sup> |
|------------|--------------------|-------------------|----------|------------------|
| Internally | Very Very          | Very              | Slightly | Included         |
| Flawless   | Slightly Included  | Slightly Included | Included |                  |

#### COLOR

| COLOR |   |   |   |   |   |   |       |            |       |
|-------|---|---|---|---|---|---|-------|------------|-------|
| D     | E | F | G | Н | ı | J | Faint | Very Light | Light |



Sample Image Used



© IGI 2020, International Gemological Institute

FD - 10 20



February 29, 2024 IGI Report Number LG622497920 Description LABORATORY GROWN DIAMOND Shape and Cutting Style HEART BRILLIANT 7.53 X 8.82 X 5.34 MM Measurements **GRADING RESULTS** Carat Weight 2.14 CARATS Color Grade Clarity Grade VVS 2



#### ADDITIONAL GRADING INFORMATION

Inscription(s)

| Polish       | EXCELLENT |
|--------------|-----------|
| Symmetry     | EXCELLENT |
| Fluorescence | NONE      |

(159) LG622497920

Comments: This Laboratory Grown Diamond was created by Chemical Vapor Deposition (CVD) growth process and may include post-growth treatment.