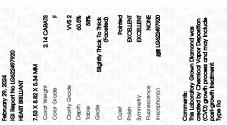

# LABORATORY GROWN DIAMOND REPORT

February 29, 2024

IGI Report Number LG622497920

Description

LABORATORY GROWN DIAMOND

Shape and Cutting Style

HEART BRILLIANT

Measurements

7.53 X 8.82 X 5.34 MM

**GRADING RESULTS** 

Carat Weight 2.14 CARATS

Color Grade

Clarity Grade VVS 2

# ADDITIONAL GRADING INFORMATION

Polish **EXCELLENT** 

Symmetry **EXCELLENT** 

Fluorescence NONE

Inscription(s) IGI LG622497920

Comments: This Laboratory Grown Diamond was created by Chemical Vapor Deposition (CVD) growth process and may include post-growth treatment.

Type IIa