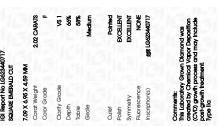

## LABORATORY GROWN DIAMOND REPORT

February 29, 2024

IGI Report Number

LG623440717

Description

LABORATORY GROWN DIAMOND

Shape and Cutting Style

SQUARE EMERALD CUT

Measurements

7.09 X 6.95 X 4.59 MM

**GRADING RESULTS** 

Carat Weight

2.02 CARATS

Color Grade

Clarity Grade

VS 1

## ADDITIONAL GRADING INFORMATION

Polish **EXCELLENT** 

Symmetry

NONE Fluorescence

Inscription(s) 15 LG623440717

Comments: This Laboratory Grown Diamond was created by Chemical Vapor Deposition (CVD) growth process and may include post-growth treatment.