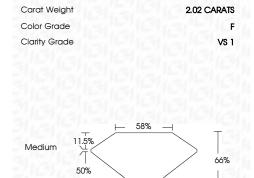

Measurements

7.09 X 6.95 X 4.59 MM

**GRADING RESULTS** 

Carat Weight

2.02 CARATS

Color Grade

Clarity Grade

VS 1

## **PROPORTIONS**

Sample Image Used

© IGI 2020, International Gemological Institute

FD - 10 20