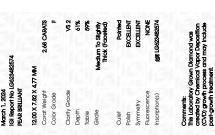

LG623482574

DIAMOND

LABORATORY GROWN

March 1, 2024

Description

IGI Report Number

# LABORATORY GROWN DIAMOND REPORT

March 1, 2024

IGI Report Number LG623482574

Description LABORATORY GROWN

DIAMOND

Shape and Cutting Style

PEAR BRILLIANT

Measurements 12.00 X 7.82 X 4.77 MM

# **GRADING RESULTS**

Carat Weight 2.68 CARATS

Color Grade

Clarity Grade VS 2

## ADDITIONAL GRADING INFORMATION

Polish **EXCELLENT** 

Symmetry **EXCELLENT** 

Fluorescence NONE

Inscription(s) IGI LG623482574

Comments: This Laboratory Grown Diamond was created by Chemical Vapor Deposition (CVD) growth process and may include post-growth treatment.

Type IIa