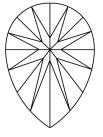

LG623482574

DIAMOND

LABORATORY GROWN

March 1, 2024

Description

IGI Report Number

# INSTITUTE

# **ELECTRONIC COPY**

# LABORATORY GROWN DIAMOND REPORT

March 1, 2024

IGI Report Number LG623482574

Description LABORATORY GROWN

DIAMOND

Shape and Cutting Style

PEAR BRILLIANT

Measurements 12.00 X 7.82 X 4.77 MM

# **GRADING RESULTS**

Carat Weight 2.68 CARATS

Color Grade

Clarity Grade VS 2

## ADDITIONAL GRADING INFORMATION

Polish **EXCELLENT** 

Symmetry **EXCELLENT** 

Fluorescence NONE

Inscription(s) IGI LG623482574

Comments: This Laboratory Grown Diamond was created by Chemical Vapor Deposition (CVD) growth process and may include post-growth treatment.

Type IIa

# **PROPORTIONS**



# **CLARITY CHARACTERISTICS**





## **KEY TO SYMBOLS**

Red symbols indicate internal characteristics. Green symbols indicate external characteristics.

## **GRADING SCALES**

## CLARITY

| IF.        | VVS <sup>1-2</sup> | VS <sup>1-2</sup> | SI 1-2   | 11-3     |
|------------|--------------------|-------------------|----------|----------|
| Internally | Very Very          | Very              | Slightly | Included |
| Flawless   | Slightly Included  | Slightly Included | Included |          |

#### COLOR

| E F | G | Н | I | J | Faint | Very Light | Light |
|-----|---|---|---|---|-------|------------|-------|
|     |   |   |   |   |       |            |       |



Sample Image Used



© IGI 2020, International Gemological Institute

FD - 10 20



Shape and Cutting Style

Measurements

12.00 X 7.82 X 4.77 MM

GRADING R