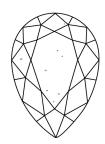

# LABORATORY GROWN DIAMOND REPORT

March 1, 2024

IGI Report Number LG623482574

Description LABORATORY GROWN

DIAMOND

Shape and Cutting Style

PEAR BRILLIANT

Measurements 12.00 X 7.82 X 4.77 MM

# **CLARITY CHARACTERISTICS**

## **KEY TO SYMBOLS**

Red symbols indicate internal characteristics. Green symbols indicate external characteristics.