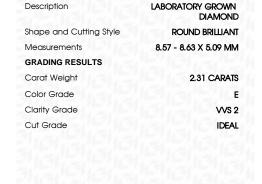

# LABORATORY GROWN DIAMOND REPORT

March 1, 2024

IGI Report Number

Description

Shape and Cutting Style

Measurements

**GRADING RESULTS** 

2.31 CARATS Carat Weight

**EXCELLENT EXCELLENT** 

1/5/1 LG624432896

LABORATORY GROWN

8.57 - 8.63 X 5.09 MM

**ROUND BRILLIANT** 