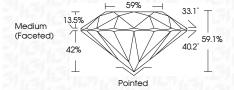

YMBOLS**

Red symbols indicate internal characteristics. Green symbols indicate external characteristics.

# **GRADING SCALES**

DEFGHIJ

# CLARITY

| _ | IF                     | VVS <sup>1-2</sup>             | VS <sup>1-2</sup>         | SI 1-2               | I <sup>1-3</sup> |
|---|------------------------|--------------------------------|---------------------------|----------------------|------------------|
|   | Internally<br>Flawless | Very Very<br>Slightly Included | Very<br>Slightly Included | Slightly<br>Included | Included         |
| ( | COLOR                  |                                |                           |                      |                  |

Faint

Very Light

Light



Sample Image Used



© IGI 2020, International Gemological Institute

FD - 10 20







#### ADDITIONAL GRADING INFORMATION

Inscription(s)

| Polish       | EXCELLEN |
|--------------|----------|
| Symmetry     | EXCELLEN |
| Fluorescence | NON      |

Comments: This Laboratory Grown Diamond was created by Chemical Vapor Deposition (CVD) growth process and may include post-growth treatment.