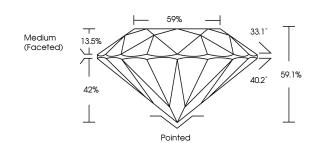

Report verification at igi.org

LG624432896

(159) LG624432896

March 1, 2024

IGI Report Number

# **ELECTRONIC COPY**

# LABORATORY GROWN DIAMOND REPORT

March 1, 2024

IGI Report Number

Description

Shape and Cutting Style

Measurements

**GRADING RESULTS** 

2.31 CARATS Carat Weight

Comments: This Laboratory Grown Diamond was created by Chemical Vapor Deposition (CVD) growth

Color Grade

Clarity Grade

Cut Grade

ADDITIONAL GRADING INFORMATION

Polish

Symmetry

Fluorescence

Inscription(s)

process and may include post-growth treatment. Type IIa

LG624432896

DIAMOND

E

VVS 2

**IDEAL** 

NONE

**EXCELLENT EXCELLENT** 

1/5/1 LG624432896

LABORATORY GROWN

8.57 - 8.63 X 5.09 MM

**ROUND BRILLIANT** 



### **CLARITY CHARACTERISTICS**

**PROPORTIONS** 



# **KEY TO SYMBOLS**

Red symbols indicate internal characteristics. Green symbols indicate external characteristics.

# **GRADING SCALES**

DEFGHIJ

# CLARITY

| _ | IF                     | VVS <sup>1-2</sup>             | VS <sup>1-2</sup>         | SI 1-2               | I <sup>1-3</sup> |
|---|------------------------|--------------------------------|---------------------------|----------------------|------------------|
|   | Internally<br>Flawless | Very Very<br>Slightly Included | Very<br>Slightly Included | Slightly<br>Included | Included         |
| ( | COLOR                  |                                |                           |                      |                  |

Faint

Very Light

Light



Sample Image Used