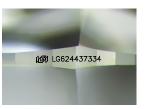

Report verification at igi.org

LG624437334

DIAMOND

LABORATORY GROWN

March 6, 2024

Description

IGI Report Number

## ADDITIONAL GRADING INFORMATION

Polish **EXCELLENT** 

**EXCELLENT** Symmetry

NONE Fluorescence

1/5/1 LG624437334 Inscription(s)

Comments: This Laboratory Grown Diamond was created by Chemical Vapor Deposition (CVD) growth process and may include post-growth treatment. Type IIa

#### ADDITIONAL GRADING INFORMATION

| Polish       | EXCELLENT |
|--------------|-----------|
| Symmetry     | EXCELLENT |
| Fluorescence | NONE      |

(G) LG624437334 Inscription(s) Comments: This Laboratory Grown Diamond was created by Chemical Vapor Deposition (CVD) growth process and may include post-growth treatment.