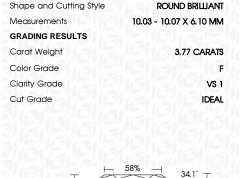

## LABORATORY GROWN DIAMOND REPORT

March 6, 2024

IGI Report Number LG624437334

LABORATORY GROWN Description

DIAMOND

Shape and Cutting Style ROUND BRILLIANT

Measurements 10.03 - 10.07 X 6.10 MM

# **GRADING RESULTS**

3,77 CARATS Carat Weight

Color Grade

Clarity Grade VS 1

Cut Grade **IDEAL** 

# **PROPORTIONS**