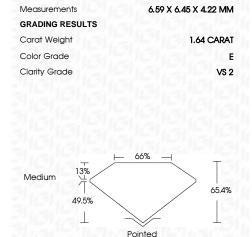

### LABORATORY GROWN DIAMOND REPORT

March 14, 2024

IGI Report Number LG625452534

Description

LABORATORY GROWN DIAMOND

Shape and Cutting Style

SQUARE EMERALD CUT 6.59 X 6.45 X 4.22 MM

E

Measurements

**GRADING RESULTS** 

1.64 CARAT Carat Weight

Color Grade

Clarity Grade VS 2

### **PROPORTIONS**