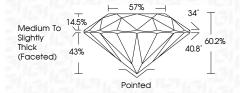

# **KEY TO SYMBOLS**

Red symbols indicate internal characteristics. Green symbols indicate external characteristics.

## **GRADING SCALES**

DEFGHIJ

## CLARITY

| IF                     | VVS <sup>1-2</sup>             | VS <sup>1-2</sup>         | SI 1-2               | I <sup>1-3</sup> |
|------------------------|--------------------------------|---------------------------|----------------------|------------------|
| Internally<br>Flawless | Very Very<br>Slightly Included | Very<br>Slightly Included | Slightly<br>Included | Included         |
| COLOR                  |                                |                           |                      |                  |

Faint

Very Light

Light



Sample Image Used



© IGI 2020, International Gemological Institute

FD - 10 20







#### ADDITIONAL GRADING INFORMATION

| Polish   | EXCELLEN |
|----------|----------|
| Symmetry | EXCELLEN |
|          |          |

NONE Fluorescence (国) LG626416185 Inscription(s)

Comments: This Laboratory Grown Diamond was created by Chemical Vapor Deposition (CVD) growth process and may include post-growth treatment.