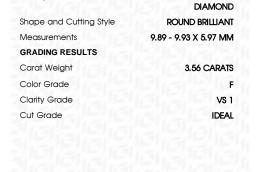

# LABORATORY GROWN DIAMOND REPORT

March 20, 2024

IGI Report Number

LG626416185

Description

LABORATORY GROWN DIAMOND

Shape and Cutting Style

ROUND BRILLIANT

Measurements

9.89 - 9.93 X 5.97 MM

# **GRADING RESULTS**

Carat Weight 3.56 CARATS

Color Grade

Clarity Grade VS 1

Cut Grade **IDEAL** 