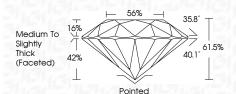

### **GRADING RESULTS**

2.77 CARATS Carat Weight Color Grade Е

Clarity Grade VS 1 Cut Grade IDEAL

# ADDITIONAL GRADING INFORMATION

EXCELLENT Polish **EXCELLENT** Symmetry

Fluorescence NONE (159) LG626490577 Inscription(s)

Comments: This Laboratory Grown Diamond was created by Chemical Vapor Deposition (CVD) growth process and may include post-growth treatment.

Shape and Cutting Style

Carat Weight 2.77 CARATS

Color Grade

Clarity Grade VS 1

Cut Grade **IDEAL** 

# ADDITIONAL GRADING INFORMATION

Polish **EXCELLENT** 

**EXCELLENT** Symmetry

NONE Fluorescence

1/到 LG626490577 Inscription(s)

Comments: This Laboratory Grown Diamond was created by Chemical Vapor Deposition (CVD) growth process and may include post-growth treatment.

# **PROPORTIONS**

SI 1-2 VVS 1-2 VS 1-2 1-3 Internally Very Very Very Slightly Included Flawless Slightly Included Slightly Included Included