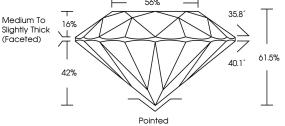

### **GRADING RESULTS**

2.77 CARATS Carat Weight Color Grade Е

Clarity Grade VS 1 Cut Grade IDEAL

# ADDITIONAL GRADING INFORMATION

EXCELLENT Polish **EXCELLENT** Symmetry

Fluorescence NONE (159) LG626490577 Inscription(s)

Comments: This Laboratory Grown Diamond was created by Chemical Vapor Deposition (CVD) growth process and may include post-growth treatment.

Shape and Cutting Style

Carat Weight 2.77 CARATS

Color Grade

Clarity Grade VS 1

Cut Grade **IDEAL** 

# ADDITIONAL GRADING INFORMATION

Polish **EXCELLENT** 

**EXCELLENT** Symmetry

NONE Fluorescence

1/到 LG626490577 Inscription(s)

Comments: This Laboratory Grown Diamond was created by Chemical Vapor Deposition (CVD) growth process and may include post-growth treatment.

# **PROPORTIONS**

SI 1-2 VVS 1-2 VS 1-2 1-3 Internally Very Very Very Slightly Included Flawless Slightly Included Slightly Included Included