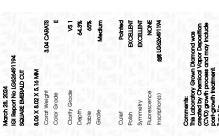

## LABORATORY GROWN DIAMOND REPORT

March 28, 2024

IGI Report Number LG626491194

Description LABORATORY GROWN

DIAMOND

E

Shape and Cutting Style SQUARE EMERALD CUT

Measurements 8.06 X 8.02 X 5.16 MM

**GRADING RESULTS** 

Carat Weight 3.04 CARATS

Color Grade

Clarity Grade VS 1

## ADDITIONAL GRADING INFORMATION

Polish **EXCELLENT** 

Symmetry **EXCELLENT** 

Fluorescence NONE

Inscription(s) (5) LG626491194

Comments: This Laboratory Grown Diamond was created by Chemical Vapor Deposition (CVD) growth process and may include post-growth treatment.

Type IIa

#### LABORATORY GROWN DIAMOND REPORT

March 28, 2024
IGI Report Number LG626491194
Description LABORATORY GROWN DIAMOND

Shape and Cutting Style SQUARE EMERALD CUT
Measurements 8.06 X 8.02 X 5.16 MM

GRADING RESULTS

Clarity Grade

Carat Weight 3.04 CARATS

Color Grade E

VS 1

#### ADDITIONAL GRADING INFORMATION

Polish EXCELLENT
Symmetry EXCELLENT

Fluorescence NONE Inscription(s) (G) LG626491194

Comments: This Laboratory Grown Diamond was created by Chemical Vapor Deposition (CVD) growth process and may include post-growth treatment.

Type Ila