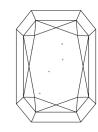

### LABORATORY GROWN DIAMOND REPORT

March 29, 2024

IGI Report Number LG627417182

Description LABORATORY GROWN

DIAMOND

Н

Shape and Cutting Style CUT CORNERED RECTANGULAR

MODIFIED BRILLIANT

Measurements 12.68 X 8.65 X 5.65 MM

## **PROPORTIONS**

65.3%