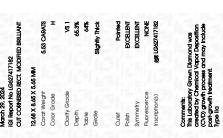

#### ADDITIONAL GRADING INFORMATION

Polish **EXCELLENT** 

Symmetry **EXCELLENT** 

Fluorescence NONE

Inscription(s) (3) LG627417182

Comments: This Laboratory Grown Diamond was created by Chemical Vapor Deposition (CVD) growth process and may include post-growth treatment. Type Ila

Faint

Very Light

Light

Sample Image Used

© IGI 2020, International Gemological Institute

FD - 10 20

64%

Pointed

65.3%

# ADDITIONAL GRADING INFORMATION

46%

| Polish       | EXCELLENT |
|--------------|-----------|
| Symmetry     | EXCELLENT |
| Fluorescence | NONE      |

Fluorescence NONE Inscription(s) (G) LG627417182

Comments: This Laboratory Grown Diamond was created by Chemical Vapor Deposition (CVD) growth process and may include post-growth treatment. Type Ila