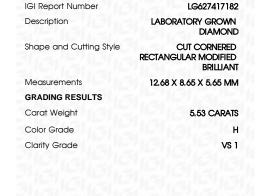

### LABORATORY GROWN DIAMOND REPORT

March 29, 2024

IGI Report Number LG627417182

Description LABORATORY GROWN

DIAMOND

Н

Shape and Cutting Style CUT CORNERED RECTANGULAR

MODIFIED BRILLIANT

Measurements 12.68 X 8.65 X 5.65 MM

#### **GRADING RESULTS**

Carat Weight 5.53 CARATS

Color Grade

Clarity Grade V\$ 1