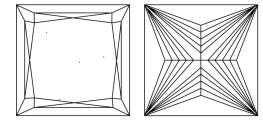

# LG627417438

Report verification at igi.org

# **ELECTRONIC COPY**

# LABORATORY GROWN DIAMOND REPORT

March 28, 2024

IGI Report Number LG627417438

Description LABORATORY GROWN

DIAMOND

Shape and Cutting Style PRINCESS CUT

Measurements 6.85 X 6.81 X 4.97 MM

# **GRADING RESULTS**

Carat Weight 2.10 CARATS

Color Grade

Clarity Grade V\$ 1

### ADDITIONAL GRADING INFORMATION

Polish **EXCELLENT** 

Symmetry **EXCELLENT** 

Fluorescence NONE

Inscription(s) IGI LG627417438

Comments: This Laboratory Grown Diamond was created by Chemical Vapor Deposition (CVD) growth process and may include post-growth treatment.

Type IIa

## **PROPORTIONS**



#### **CLARITY CHARACTERISTICS**



# **KEY TO SYMBOLS**

Red symbols indicate internal characteristics. Green symbols indicate external characteristics.

### **GRADING SCALES**

### CLARITY

| IF |                    | VVS <sup>1-2</sup>             | VS <sup>1-2</sup>         | SI 1-2               | I <sup>1-3</sup> |
|----|--------------------|--------------------------------|---------------------------|----------------------|------------------|
|    | ternally<br>awless | Very Very<br>Slightly Included | Very<br>Slightly Included | Slightly<br>Included | Included         |

# COLOR

| E F G H I J Faint Very Light |
|------------------------------|
|------------------------------|



Sample Image Used



© IGI 2020, International Gemological Institute

FD - 10 20



March 28, 2024

IGI Report Number LG627417438

Descri