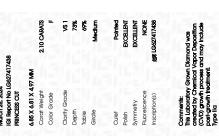

# LABORATORY GROWN DIAMOND REPORT

March 28, 2024

IGI Report Number LG627417438

Description LABORATORY GROWN

DIAMOND

Shape and Cutting Style PRINCESS CUT

Measurements 6.85 X 6.81 X 4.97 MM

# **GRADING RESULTS**

Carat Weight 2.10 CARATS

Color Grade

Clarity Grade V\$ 1

### ADDITIONAL GRADING INFORMATION

Polish **EXCELLENT** 

Symmetry **EXCELLENT** 

Fluorescence NONE

Inscription(s) IGI LG627417438

Comments: This Laboratory Grown Diamond was created by Chemical Vapor Deposition (CVD) growth process and may include post-growth treatment.

Type IIa

Description LABORATORY GROWN DIAMOND

Shape and Cutting Style PRINCESS CUT

Measurements 6.85 X 6.81 X 4.97 MM

GRADING RESULTS

Carat Weight 2.10 CARATS

Color Grade F
Clarity Grade V\$1

#### ADDITIONAL GRADING INFORMATION

Polish EXCELLENT
Symmetry EXCELLENT

Fluorescence NONE Inscription(s) IGS LG627417438

Comments: This Laboratory Grown Diamond was created by Chemical Vapor Deposition (CVD) growth process and may include post-growth treatment.