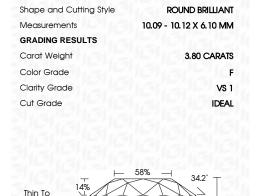

## LABORATORY GROWN DIAMOND REPORT

April 8, 2024

IGI Report Number LG628481355

Description

LABORATORY GROWN DIAMOND

ROUND BRILLIANT

Shape and Cutting Style

10.09 - 10.12 X 6.10 MM

# **GRADING RESULTS**

Measurements

Carat Weight 3.80 CARATS

Color Grade

Clarity Grade VS 1

Cut Grade **IDEAL** 

# **PROPORTIONS**