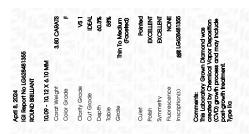

LG628481355 Report verification at igi.org

LG628481355

DIAMOND

LABORATORY GROWN

April 8, 2024

Description

Medium

(Faceted)

## LABORATORY GROWN DIAMOND REPORT

April 8, 2024

IGI Report Number LG628481355

Description

LABORATORY GROWN DIAMOND

ROUND BRILLIANT

Shape and Cutting Style

10.09 - 10.12 X 6.10 MM

# **GRADING RESULTS**

Measurements

Carat Weight 3.80 CARATS

Color Grade

Clarity Grade VS 1

Cut Grade **IDEAL** 

# ADDITIONAL GRADING INFORMATION

Polish **EXCELLENT** 

**EXCELLENT** Symmetry

NONE Fluorescence

1/5/1 LG628481355 Inscription(s)

Comments: This Laboratory Grown Diamond was created by Chemical Vapor Deposition (CVD) growth process and may include post-growth treatment. Type IIa

# ADDITIONAL GRADING INFORMATION

| Polish       | EXCELLENT |
|--------------|-----------|
| Symmetry     | EXCELLENT |
| Fluorescence | NONE      |

Pointed

(159) LG628481355 Inscription(s) Comments: This Laboratory Grown Diamond was created by Chemical Vapor Deposition (CVD) growth process and may include post-growth treatment.