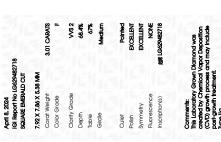

LG629482718

DIAMOND

3.01 CARATS

VVS 2

NONE

**EXCELLENT EXCELLENT** 

151 LG629482718

LABORATORY GROWN

SQUARE EMERALD CUT

7.92 X 7.86 X 5.38 MM

Polish

LABORATORY GROWN DIAMOND REPORT

#### **GRADING RESULTS**

| Carat Weight  | 3.01 CARAT |  |
|---------------|------------|--|
| Color Grade   |            |  |
| Clarity Grade | VVS:       |  |

#### ADDITIONAL GRADING INFORMATION

| Polish         | EXCELLENT         |  |
|----------------|-------------------|--|
| Symmetry       | EXCELLENT         |  |
| Fluorescence   | NONE              |  |
| Inscription(s) | (157) LG629482718 |  |