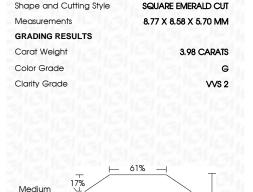

# LABORATORY GROWN DIAMOND REPORT

April 11, 2024

IGI Report Number LG629499423

LABORATORY GROWN Description DIAMOND

Shape and Cutting Style SQUARE EMERALD CUT

G

Measurements 8.77 X 8.58 X 5.70 MM

**GRADING RESULTS** 

Carat Weight 3.98 CARATS

Color Grade

Clarity Grade VVS 2

# **PROPORTIONS**