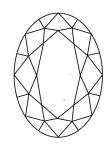

# **PROPORTIONS**

LG630444821

DIAMOND **OVAL BRILLIANT** 

1.88 CARAT

**EXCELLENT** 

**EXCELLENT** 

(国) LG630444821

NONE

VVS 2

LABORATORY GROWN

9.82 X 7.16 X 4.34 MM

FD - 10 20

Shape and Cutting Style **OVAL BRILLIANT** 9.82 X 7.16 X 4.34 MM Measurements **GRADING RESULTS** Carat Weight 1.88 CARAT Color Grade Clarity Grade VVS 2