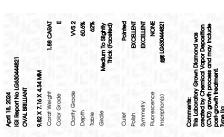

### LABORATORY GROWN DIAMOND REPORT

April 18, 2024

IGI Report Number

Description

Shape and Cutting Style

Measurements

**GRADING RESULTS** 

Carat Weight

Color Grade

Clarity Grade

ADDITIONAL GRADING INFORMATION

created by Chemical Vapor Deposition (CVD) growth

Polish

Symmetry

Fluorescence

Inscription(s) Comments: This Laboratory Grown Diamond was

process and may include post-growth treatment. Type IIa

# **PROPORTIONS**

LG630444821

DIAMOND **OVAL BRILLIANT** 

1.88 CARAT

**EXCELLENT** 

**EXCELLENT** 

(国) LG630444821

NONE

VVS 2

LABORATORY GROWN

9.82 X 7.16 X 4.34 MM