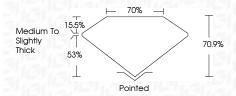

## **PROPORTIONS**

LG631404090

DIAMOND

E

VVS 2

PRINCESS CUT

LABORATORY GROWN

8.25 X 8.11 X 5.75 MM

Color Grade