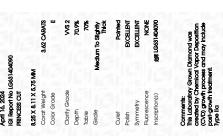

### LABORATORY GROWN DIAMOND REPORT

April 16, 2024

IGI Report Number

Description

Shape and Cutting Style

Measurements

**GRADING RESULTS** 

Carat Weight 3.62 CARATS

LG631404090

DIAMOND

E

VVS 2

PRINCESS CUT

LABORATORY GROWN

8.25 X 8.11 X 5.75 MM

Color Grade

Clarity Grade

## ADDITIONAL GRADING INFORMATION

Polish **EXCELLENT** 

**EXCELLENT** Symmetry

NONE Fluorescence

151 LG631404090 Inscription(s)

Comments: This Laboratory Grown Diamond was created by Chemical Vapor Deposition (CVD) growth

process and may include post-growth treatment.

Type IIa

FD - 10 20

**GRADING RESULTS** 

April 16, 2024

IGI Report Number

3.62 CARATS Carat Weight Color Grade Е Clarity Grade VVS 2

#### ADDITIONAL GRADING INFORMATION

Inscription(s)

EXCELLENT Polish **EXCELLENT** Symmetry Fluorescence NONE

Comments: This Laboratory Grown Diamond was created by Chemical Vapor Deposition (CVD) growth process and may include post-growth treatment.