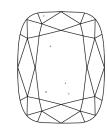

## **CLARITY CHARACTERISTICS**

### **KEY TO SYMBOLS**

Red symbols indicate internal characteristics. Green symbols indicate external characteristics.