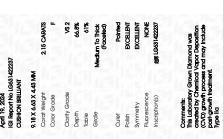

LG631422237

DIAMOND

2.15 CARATS

VS 2

LABORATORY GROWN

**CUSHION BRILLIANT** 9.18 X 6.63 X 4.43 MM

April 19, 2024

Description

Measurements **GRADING RESULTS** 

Carat Weight

Color Grade

Clarity Grade

IGI Report Number

Shape and Cutting Style

#### LABORATORY GROWN DIAMOND REPORT

April 19, 2024

IGI Report Number

Description

Shape and Cutting Style

Measurements

**GRADING RESULTS** 

Carat Weight

Color Grade

Clarity Grade

ADDITIONAL GRADING INFORMATION

Polish

created by Chemical Vapor Deposition (CVD) growth

Symmetry

Fluorescence

Inscription(s) Comments: This Laboratory Grown Diamond was

#### **PROPORTIONS**

LG631422237

DIAMOND

2.15 CARATS

**EXCELLENT** 

**EXCELLENT** 

/函 LG631422237

NONE

VS 2

LABORATORY GROWN

**CUSHION BRILLIANT** 

9.18 X 6.63 X 4.43 MM

## **EXCELLENT** Symmetry

Fluorescence NONE (6) LG631422237 Inscription(s)

Comments: This Laboratory Grown Diamond was created by Chemical Vapor Deposition (CVD) growth process and may include post-growth treatment.