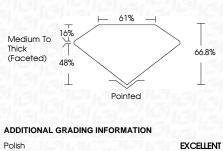

#### **PROPORTIONS**

LG631422237

DIAMOND

2.15 CARATS

**EXCELLENT** 

**EXCELLENT** 

/函 LG631422237

NONE

Color Grade

Clarity Grade

ADDITIONAL GRADING INFORMATION

Polish

created by Chemical Vapor Deposition (CVD) growth

Symmetry

Fluorescence

Inscription(s) Comments: This Laboratory Grown Diamond was

## **EXCELLENT** Symmetry

Fluorescence NONE (6) LG631422237 Inscription(s)

Comments: This Laboratory Grown Diamond was created by Chemical Vapor Deposition (CVD) growth process and may include post-growth treatment.