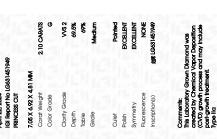

## LABORATORY GROWN DIAMOND REPORT

April 22, 2024

IGI Report Number LG631451949

Description LABORATORY GROWN

DIAMOND

G

Shape and Cutting Style PRINCESS CUT

Measurements 7.05 X 6.92 X 4.81 MM

**GRADING RESULTS** 

Carat Weight 2.10 CARATS

Color Grade

Clarity Grade W\$ 2

## ADDITIONAL GRADING INFORMATION

Polish **EXCELLENT** 

Symmetry **EXCELLENT** 

Fluorescence NONE

Inscription(s) LG631451949

Comments: This Laboratory Grown Diamond was created by Chemical Vapor Deposition (CVD) growth process and may include post-growth treatment.

Type IIa