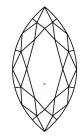

(Faceted)

43.5%

ADDITIONAL GRADING INFORMATION

Slightly

Thick

Polish

Symmetry

Fluorescence

Inscription(s)

IGI Report Number

Shape and Cutting Style

# **ELECTRONIC COPY**

## LABORATORY GROWN DIAMOND REPORT

April 27, 2024

Measurements

IGI Report Number LG631462859

Description

LABORATORY GROWN DIAMOND

Shape and Cutting Style

MARQUISE BRILLIANT 11.99 X 5.51 X 3.50 MM

GRADING RESULTS

Carat Weight 1.33 CARAT

Color Grade

Clarity Grade VS 1

## ADDITIONAL GRADING INFORMATION

Polish **EXCELLENT** 

Symmetry **EXCELLENT** 

Fluorescence NONE

Inscription(s) (3) LG631462859

Comments: This Laboratory Grown Diamond was created by Chemical Vapor Deposition (CVD) growth

process and may include post-growth treatment.

Type IIa

## **PROPORTIONS**



#### CLARITY CHARACTERISTICS





## **KEY TO SYMBOLS**

Red symbols indicate internal characteristics. Green symbols indicate external characteristics.

## **GRADING SCALES**

## CLARITY

| IF                     | VVS <sup>1-2</sup>             | VS <sup>1-2</sup>         | SI 1-2               | I 1 - 3  |
|------------------------|--------------------------------|---------------------------|----------------------|----------|
| Internally<br>Flawless | Very Very<br>Slightly Included | Very<br>Slightly Included | Slightly<br>Included | Included |

## COLOR



Sample Image Used





© IGI 2020, International Gemological Institute

FD - 10 20





Comments: This Laboratory Grown Diamond was

created by Chemical Vapor Deposition (CVD) growth process and may include post-growth treatment.