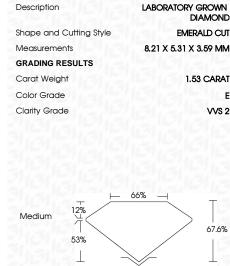

## LABORATORY GROWN DIAMOND REPORT

April 23, 2024

IGI Report Number LG631466414

LABORATORY GROWN Description

DIAMOND

E

**EMERALD CUT** Shape and Cutting Style

Measurements 8.21 X 5.31 X 3.59 MM

**GRADING RESULTS** 

1.53 CARAT Carat Weight

Color Grade

Clarity Grade VVS 2

**PROPORTIONS** 