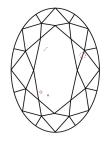

# **ELECTRONIC COPY**

## LABORATORY GROWN DIAMOND REPORT

May 8, 2024

IGI Report Number LG632442553

Description LABORATORY GROWN DIAMOND

Shape and Cutting Style **OVAL BRILLIANT** 

Measurements 10.70 X 7.88 X 4.97 MM

**GRADING RESULTS** 

2.69 CARATS Carat Weight

Color Grade D

Clarity Grade VS 2

# ADDITIONAL GRADING INFORMATION

**EXCELLENT** Polish

**EXCELLENT** Symmetry

Fluorescence NONE

1/5/1 LG632442553 Inscription(s)

Comments: This Laboratory Grown Diamond was created by Chemical Vapor Deposition (CVD) growth process and may include post-growth treatment. Type IIa

LG632442553 Report verification at igi.org

## **PROPORTIONS**





Sample Image Used

#### **CLARITY CHARACTERISTICS**





## **KEY TO SYMBOLS**

Red symbols indicate internal characteristics. Green symbols indicate external characteristics.

## **COLOR**

| D E F                  | G H I J              | Faint                     | Very Light | Light    |
|------------------------|----------------------|---------------------------|------------|----------|
| CLARITY                |                      |                           |            |          |
| IF                     | VVS <sup>1 - 2</sup> | VS <sup>1-2</sup>         | SI 1-2     | 1 1 - 3  |
| Internally<br>Flawless | Very Very            | Very<br>Slightly Included | Slightly   | Included |





© IGI 2020, International Gemological Institute

FD - 10 20





May 8, 2024

IGI Report Number LG632442553

Description LABORATORY GROWN DIAMOND