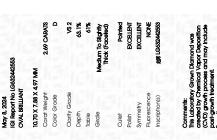

# **ELECTRONIC COPY**

## LABORATORY GROWN DIAMOND REPORT

May 8, 2024

IGI Report Number LG632442553

Description LABORATORY GROWN DIAMOND

Shape and Cutting Style **OVAL BRILLIANT** 

Measurements 10.70 X 7.88 X 4.97 MM

**GRADING RESULTS** 

2.69 CARATS Carat Weight

Color Grade D

Clarity Grade VS 2

# ADDITIONAL GRADING INFORMATION

**EXCELLENT** Polish

**EXCELLENT** Symmetry

Fluorescence NONE

1/5/1 LG632442553 Inscription(s)

Comments: This Laboratory Grown Diamond was created by Chemical Vapor Deposition (CVD) growth process and may include post-growth treatment. Type IIa