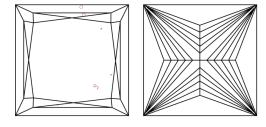

# **ELECTRONIC COPY**

### LABORATORY GROWN DIAMOND REPORT

April 30, 2024

IGI Report Number LG632445218

Description LABORATORY GROWN DIAMOND

Shape and Cutting Style PRINCESS CUT

Measurements 7.59 X 7.35 X 5.17 MM

**GRADING RESULTS** 

Carat Weight 2.58 CARATS

Color Grade

Е

Clarity Grade VS 2

## ADDITIONAL GRADING INFORMATION

Polish **EXCELLENT** 

Symmetry **EXCELLENT** 

Fluorescence NONE

Inscription(s) (G) LG632445218

Comments: This Laboratory Grown Diamond was created by Chemical Vapor Deposition (CVD) growth process and may include post-growth treatment.

Type IIa

## LG632445218

Report verification at igi.org

### **PROPORTIONS**





Sample Image Used

#### **CLARITY CHARACTERISTICS**



### **KEY TO SYMBOLS**

Red symbols indicate internal characteristics. Green symbols indicate external characteristics.

### COLOR

| D E F                  | G H I J                        | Faint                     | Very Light           | Light    |
|------------------------|--------------------------------|---------------------------|----------------------|----------|
| CLARITY                |                                |                           |                      |          |
| IF                     | VVS <sup>1 - 2</sup>           | VS <sup>1-2</sup>         | SI 1-2               | I 1-3    |
| Internally<br>Flawless | Very Very<br>Sliahtly Included | Very<br>Slightly Included | Slightly<br>Included | Included |



© IGI 2020, International Gemological Institute

FD -