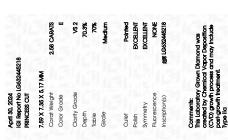

### LABORATORY GROWN DIAMOND REPORT

April 30, 2024

IGI Report Number LG632445218

Description LABORATORY GROWN DIAMOND

Shape and Cutting Style PRINCESS CUT

Measurements 7.59 X 7.35 X 5.17 MM

**GRADING RESULTS** 

Carat Weight 2.58 CARATS

Color Grade

Е

Clarity Grade VS 2

## ADDITIONAL GRADING INFORMATION

Polish **EXCELLENT** 

Symmetry **EXCELLENT** 

Fluorescence NONE

Inscription(s) (G) LG632445218

Comments: This Laboratory Grown Diamond was created by Chemical Vapor Deposition (CVD) growth process and may include post-growth treatment.