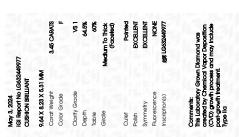

### LABORATORY GROWN DIAMOND REPORT

May 3, 2024

IGI Report Number LG632449977

Description LABORATORY GROWN DIAMOND

Shape and Cutting Style CUSHION BRILLIANT

Measurements 9.64 X 8.23 X 5.31 MM

**GRADING RESULTS** 

Carat Weight 3.45 CARATS

Color Grade

Clarity Grade VS 1

## ADDITIONAL GRADING INFORMATION

Polish **EXCELLENT** 

Symmetry **EXCELLENT** 

Fluorescence NONE

Inscription(s) IG632449977

Comments: This Laboratory Grown Diamond was created by Chemical Vapor Deposition (CVD) growth process and may include post-growth treatment.

Shape and Cutting Style

Carat Weight 3.45 CARATS

Color Grade F
Clarity Grade V\$ 1

Medium To 15.5%
Thick (Faceted) 45%

Pointed

→ 60% → 60% → 64.5%

← 64.5%

#### ADDITIONAL GRADING INFORMATION

Polish EXCELLENT
Symmetry EXCELLENT

Symmetry **EXCELLENT**Fluorescence **NONE** 

Inscription(s) IG() LG632449977

Comments: This Laboratory Grown Diamond was created by Chemical Vapor Deposition (CVD) growth process and may include post-growth treatment. Type IIa