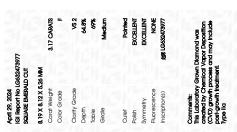

Report verification at igi.org

LG632473977

DIAMOND

3.17 CARATS

VS 2

64.8%

(159) LG632473977

LABORATORY GROWN

SQUARE EMERALD CUT 8.19 X 8.12 X 5.26 MM

April 29, 2024

Description

Measurements **GRADING RESULTS** 

Carat Weight

Color Grade

Clarity Grade

Medium

## LABORATORY GROWN DIAMOND REPORT

April 29, 2024

IGI Report Number

Description

Shape and Cutting Style

Measurements

**GRADING RESULTS** 

Carat Weight 3.17 CARATS

LG632473977

DIAMOND

LABORATORY GROWN

SQUARE EMERALD CUT

8.19 X 8.12 X 5.26 MM

Color Grade

Clarity Grade VS 2

## ADDITIONAL GRADING INFORMATION

Polish **EXCELLENT** 

**EXCELLENT** Symmetry

NONE Fluorescence

/函 LG632473977 Inscription(s)

Comments: This Laboratory Grown Diamond was created by Chemical Vapor Deposition (CVD) growth process and may include post-growth treatment.