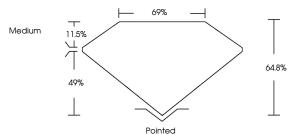

## **PROPORTIONS**

www.igi.org

ADDITIONAL GRADING INFORMATION

49%

EXCELLENT Polish **EXCELLENT** Symmetry Fluorescence NONE

69%

Pointed

Comments: This Laboratory Grown Diamond was created by Chemical Vapor Deposition (CVD) growth process and may include post-growth treatment.