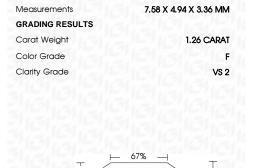

### LABORATORY GROWN DIAMOND REPORT

April 29, 2024

IGI Report Number LG632490876

LABORATORY GROWN Description

DIAMOND

Shape and Cutting Style **EMERALD CUT** 

Measurements 7.58 X 4.94 X 3.36 MM

**GRADING RESULTS** 

1.26 CARAT Carat Weight

Color Grade

Clarity Grade VS 2

## **PROPORTIONS**