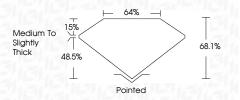

t    |
|------------------------|--------------------------------|---------------------------|------------|----------|
| CLARITY                |                                |                           |            |          |
| IF                     | WS <sup>1 - 2</sup>            | VS <sup>1-2</sup>         | SI 1-2     | 1 1-3    |
| Internally<br>Flawless | Very Very<br>Slightly Included | Very<br>Slightly Included | Slightly   | Included |



© IGI 2020, International Gemological Institute

FD - 10 20





April 25, 2024

IGI Report Number LG632493878

Description LABORATORY GROWN DIAMOND

Shape and Cutting Style **CUT CORNERED** RECTANGULAR MODIFIED

BRILLIANT

13.35 X 9.99 X 6.80 MM Measurements

**GRADING RESULTS** 

8.05 CARATS Carat Weight

Color Grade

Clarity Grade VS 1



### ADDITIONAL GRADING INFORMATION

**EXCELLENT** Polish

**EXCELLENT** Symmetry Fluorescence

NONE (G) LG632493878 Inscription(s)

Comments: This Laboratory Grown Diamond was created by Chemical Vapor Deposition (CVD) growth process and may include post-growth treatment.