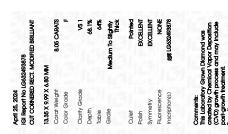

## LABORATORY GROWN DIAMOND REPORT

April 25, 2024

IGI Report Number LG632493878

Description LABORATORY GROWN DIAMOND

Shape and Cutting Style CUT CORNERED RECTANGULAR

MODIFIED BRILLIANT

F

Measurements 13.35 X 9.99 X 6.80 MM

**GRADING RESULTS** 

Carat Weight 8.05 CARATS

Color Grade

Clarity Grade VS 1

## ADDITIONAL GRADING INFORMATION

**EXCELLENT** Polish

**EXCELLENT** Symmetry

NONE Fluorescence

151 LG632493878 Inscription(s)

Comments: This Laboratory Grown Diamond was created by Chemical Vapor Deposition (CVD) growth process and may include post-growth treatment. Type IIa

© IGI 2020, International Gemological Institute

FD - 10 20

April 25, 2024

IGI Report Number LG632493878

Description LABORATORY GROWN DIAMOND

Shape and Cutting Style **CUT CORNERED** RECTANGULAR MODIFIED

BRILLIANT

13.35 X 9.99 X 6.80 MM Measurements

**GRADING RESULTS** 

8.05 CARATS Carat Weight

Color Grade

Clarity Grade VS 1

### ADDITIONAL GRADING INFORMATION

**EXCELLENT** Polish

**EXCELLENT** Symmetry Fluorescence

NONE (G) LG632493878 Inscription(s)

Comments: This Laboratory Grown Diamond was created by Chemical Vapor Deposition (CVD) growth process and may include post-growth treatment.