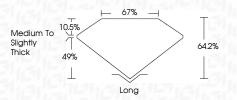

-----------------|----------------|-----------------------------|----------------------|----------|
| CLARITY                |     |                     |                |                             |                      |          |
| IF                     | V   | /S <sup>1 - 2</sup> | 2              | VS <sup>1-2</sup>           | SI 1-2               | I 1 - 3  |
| Internally<br>Flawless |     | ery Ve              | ery<br>Include | Very<br>d Slightly Included | Slightly<br>Included | Included |



© IGI 2020, International Gemological Institute

FD - 10 20





IGI Report Number LG633429770

Description LABORATORY GROWN DIAMOND

Shape and Cutting Style EMERALD CUT Measurements 7.36 X 4.58 X 2.94 MM

**GRADING RESULTS** 

Carat Weight 1.01 CARAT

Color Grade G

Clarity Grade VVS 2



#### ADDITIONAL GRADING INFORMATION

Polish **EXCELLENT** 

Symmetry **EXCELLENT** 

Fluorescence NONE

(159) LG633429770 Inscription(s)

Comments: This Laboratory Grown Diamond was created by Chemical Vapor Deposition (CVD) growth process and may include post-growth treatment.