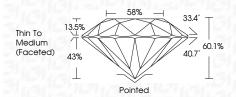

| G H I J                        | Faint                     | Very Light           | Light    |
|------------------------|--------------------------------|---------------------------|----------------------|----------|
| <b>CLARITY</b>         | VVS <sup>1 - 2</sup>           | VS <sup>1 - 2</sup>       | SI 1-2               | 11-3     |
| Internally<br>Flawless | Very Very<br>Slightly Included | Very<br>Slightly Included | Slightly<br>Included | Included |



© IGI 2020, International Gemological Institute

FD - 10 20





May 6, 2024

IGI Report Number LG633489467

Description LABORATORY GROWN DIAMOND

Shape and Cutting Style ROUND BRILLIANT

Measurements 8.61 - 8.64 X 5.18 MM

GRADING RESULTS

Carat Weight 2.36 CARATS

IDEAL

Color Grade D
Clarity Grade V\$ 2

Cut Grade



#### ADDITIONAL GRADING INFORMATION

Polish EXCELLENT
Symmetry EXCELLENT

Fluorescence NONE

Inscription(s) (15) LG633489467

Comments: This Laboratory Grown Diamond was created by Chemical Vapor Deposition (CVD) growth process and may include post-growth treatment.

туре па