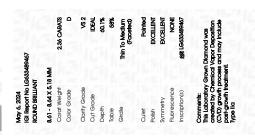

## LABORATORY GROWN DIAMOND REPORT

May 6, 2024

IGI Report Number LG633489467

Description LABORATORY GROWN DIAMOND

Shape and Cutting Style ROUND BRILLIANT

Measurements 8.61 - 8.64 X 5.18 MM

**GRADING RESULTS** 

Carat Weight 2.36 CARATS

Color Grade

D

Clarity Grade VS 2

Cut Grade IDEAL

## ADDITIONAL GRADING INFORMATION

Polish **EXCELLENT** 

Symmetry **EXCELLENT** 

Fluorescence NONE

Inscription(s) 1/5/1 LG633489467

Comments: This Laboratory Grown Diamond was created by Chemical Vapor Deposition (CVD) growth process and may include post-growth treatment. Type IIa