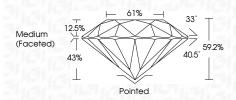

-----------------|--------------------------------|---------------------------|----------------------|----------|
| CLARITY                |                                |                           |                      |          |
| IF                     | VVS <sup>1 - 2</sup>           | VS <sup>1-2</sup>         | SI 1-2               | I 1-3    |
| Internally<br>Flawless | Very Very<br>Slightly Included | Very<br>Slightly Included | Slightly<br>Included | Included |



© IGI 2020, International Gemological Institute

FD - 10 20





IGI Report Number

LG634420958 Description LABORATORY GROWN DIAMOND

Shape and Cutting Style ROUND BRILLIANT

Measurements 8.56 - 8.59 X 5.08 MM

**GRADING RESULTS** 

Carat Weight 2.30 CARATS

Color Grade Clarity Grade VS 1

Cut Grade **EXCELLENT** 



#### ADDITIONAL GRADING INFORMATION

**EXCELLENT** Polish

**EXCELLENT** Symmetry Fluorescence NONE

(159) LG634420958 Inscription(s)

Comments: This Laboratory Grown Diamond was created by Chemical Vapor Deposition (CVD) growth process and may include post-growth treatment.