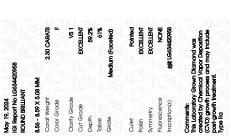

### LABORATORY GROWN DIAMOND REPORT

May 19, 2024

IGI Report Number LG634420958

Description LABORATORY GROWN DIAMOND

Shape and Cutting Style ROUND BRILLIANT

Measurements 8.56 - 8.59 X 5.08 MM

**GRADING RESULTS** 

Carat Weight 2.30 CARATS

Color Grade

Clarity Grade VS 1

**EXCELLENT** Cut Grade

#### ADDITIONAL GRADING INFORMATION

**EXCELLENT** Polish

Symmetry **EXCELLENT** 

NONE Fluorescence

1/国 LG634420958 Inscription(s)

Comments: This Laboratory Grown Diamond was created by Chemical Vapor Deposition (CVD) growth process and may include post-growth treatment. Type IIa