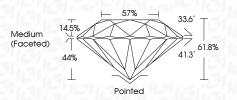

| G H I J                        | Faint                     | Very Light           | Light    |
|------------------------|--------------------------------|---------------------------|----------------------|----------|
| <b>CLARITY</b>         | VVS <sup>1 - 2</sup>           | VS <sup>1 - 2</sup>       | SI 1-2               | 11-3     |
| Internally<br>Flawless | Very Very<br>Slightly Included | Very<br>Slightly Included | Slightly<br>Included | Included |



© IGI 2020, International Gemological Institute

FD - 10 20





May 16, 2024

IGI Report Number LG634488518

Description LABORATORY GROWN DIAMOND

Shape and Cutting Style ROUND BRILLIANT Measurements 8.86 - 8.90 X 5.49 MM

**GRADING RESULTS** 

Carat Weight 2.64 CARATS

Color Grade Clarity Grade VVS 2

IDEAL

Cut Grade



#### ADDITIONAL GRADING INFORMATION

EXCELLENT Polish **EXCELLENT** Symmetry

Fluorescence NONE

(G) LG634488518 Inscription(s)

Comments: This Laboratory Grown Diamond was created by Chemical Vapor Deposition (CVD) growth process and may include post-growth treatment.