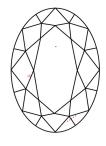

# **ELECTRONIC COPY**

### LABORATORY GROWN DIAMOND REPORT

June 3, 2024

IGI Report Number LG636427695

Description LABORATORY GROWN DIAMOND

Shape and Cutting Style **OVAL BRILLIANT** 

Measurements 10.27 X 7.46 X 4.54 MM

**GRADING RESULTS** 

2.18 CARATS Carat Weight

Color Grade D

Clarity Grade VS 1

## ADDITIONAL GRADING INFORMATION

**EXCELLENT** Polish

**EXCELLENT** Symmetry

Fluorescence NONE

1/3/1 LG636427695 Inscription(s)

Comments: This Laboratory Grown Diamond was created by Chemical Vapor Deposition (CVD) growth

process. Type IIa

### LG636427695

Report verification at igi.org

### **PROPORTIONS**





Sample Image Used

### **CLARITY CHARACTERISTICS**





### **KEY TO SYMBOLS**

Red symbols indicate internal characteristics. Green symbols indicate external characteristics.

### **COLOR**

| D E F                  | G H I J              | Faint                     | Very Light | Light    |
|------------------------|----------------------|---------------------------|------------|----------|
| CLARITY                |                      |                           |            |          |
| IF                     | VVS <sup>1 - 2</sup> | VS 1-2                    | SI 1-2     | 1 1 - 3  |
| Internally<br>Flawless | Very Very            | Very<br>Slightly Included | Slightly   | Included |





© IGI 2020, International Gemological Institute

FD - 10 20





IGI Report Number LG636427695

Description LABORATORY GROWN DIAMOND

Shape and C