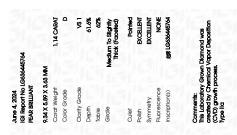

### LABORATORY GROWN DIAMOND REPORT

June 4, 2024

IGI Report Number LG636445764

Description LABORATORY GROWN DIAMOND

Shape and Cutting Style PEAR BRILLIANT

Measurements 9.34 X 5.89 X 3.63 MM

### **GRADING RESULTS**

Carat Weight 1.14 CARAT

Color Grade D

Clarity Grade V\$ 1

## ADDITIONAL GRADING INFORMATION

Polish EXCELLENT

Symmetry **EXCELLENT** 

Fluorescence NONE

Inscription(s) (3) LG636445764

Comments: This Laboratory Grown Diamond was created by Chemical Vapor Deposition (CVD) growth

process. Type IIa