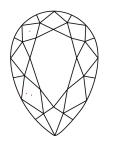

# **ELECTRONIC COPY**

### LABORATORY GROWN DIAMOND REPORT

June 4, 2024

IGI Report Number LG636445764

Description LABORATORY GROWN DIAMOND

Shape and Cutting Style PEAR BRILLIANT

Measurements 9.34 X 5.89 X 3.63 MM

### **GRADING RESULTS**

Carat Weight 1.14 CARAT

Color Grade D

Clarity Grade V\$ 1

## ADDITIONAL GRADING INFORMATION

Polish EXCELLENT

Symmetry **EXCELLENT** 

Fluorescence NONE

Inscription(s) (3) LG636445764

Comments: This Laboratory Grown Diamond was created by Chemical Vapor Deposition (CVD) growth

process. Type IIa

## LG636445764

Report verification at igi.org

### **PROPORTIONS**





Sample Image Used

#### **CLARITY CHARACTERISTICS**





### **KEY TO SYMBOLS**

Red symbols indicate internal characteristics. Green symbols indicate external characteristics.

### COLOR

| D E F                  | G H I J             | Faint                     | Very Light | Light    |
|------------------------|---------------------|---------------------------|------------|----------|
| CLARITY                |                     |                           |            |          |
| IF                     | WS <sup>1 - 2</sup> | VS <sup>1-2</sup>         | SI 1-2     | 1 1 - 3  |
| Internally<br>Flawless | Very Very           | Very<br>Slightly Included | Slightly   | Included |





© IGI 2020, International Gemological Institute

FD - 10 20





IGI Report Number LG636445764

Description LABORATORY GROWN DIAMOND

Shape and Cutting St