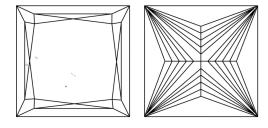

# **ELECTRONIC COPY**

### LABORATORY GROWN DIAMOND REPORT

May 27, 2024

IGI Report Number LG636482060

Description LABORATORY GROWN DIAMOND

Shape and Cutting Style PRINCESS CUT

Measurements 7.46 X 7.15 X 5.31 MM

**GRADING RESULTS** 

Carat Weight 2.60 CARATS

Color Grade D

Clarity Grade VS 1

## ADDITIONAL GRADING INFORMATION

Polish **EXCELLENT** 

Symmetry **EXCELLENT** 

Fluorescence NONE

Inscription(s) (5) LG636482060

Comments: This Laboratory Grown Diamond was created by Chemical Vapor Deposition (CVD) growth

process. Type IIa

# LG636482060

Report verification at igi.org

### **PROPORTIONS**





Sample Image Used

#### **CLARITY CHARACTERISTICS**



### **KEY TO SYMBOLS**

Red symbols indicate internal characteristics. Green symbols indicate external characteristics.

## COLOR

| D E F                  | G H I J                        | Faint                     | Very Light | Light    |
|------------------------|--------------------------------|---------------------------|------------|----------|
| CLARITY                |                                |                           |            |          |
| IF                     | VVS <sup>1 - 2</sup>           | VS <sup>1-2</sup>         | SI 1-2     | 1 - 3    |
| Internally<br>Flawless | Very Very<br>Slightly Included | Very<br>Slightly Included | Slightly   | Included |



© IGI 2020, International Gemological Institute

FD - 10 20



May 27, 2024

IGI Report Number LG6364820