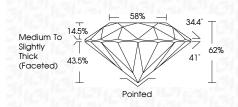

## PROPORTIONS

| May 25, 2024                   |                          |  |  |
|--------------------------------|--------------------------|--|--|
| IGI Report Number              | LG636482562              |  |  |
| Description                    | LABORATORY GROWN DIAMOND |  |  |
| Shape and Cutting Style        | ROUND BRILLIANT          |  |  |
| Measurements                   | 9.53 - 9.57 X 5.93 MM    |  |  |
| GRADING RESULTS                |                          |  |  |
| Carat Weight                   | 3.35 CARATS              |  |  |
| Color Grade                    | 민이들만이들                   |  |  |
| Clarity Grade                  | VS 1                     |  |  |
| Cut Grade                      | IDEAL                    |  |  |
| ADDITIONAL GRADING INFORMATION |                          |  |  |