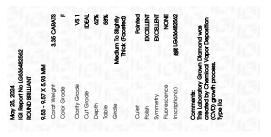

## PROPORTIONS

| May 25, 2024                   |                          |  |  |
|--------------------------------|--------------------------|--|--|
| IGI Report Number              | LG636482562              |  |  |
| Description                    | LABORATORY GROWN DIAMOND |  |  |
| Shape and Cutting Style        | ROUND BRILLIANT          |  |  |
| Measurements                   | 9.53 - 9.57 X 5.93 MM    |  |  |
| GRADING RESULTS                |                          |  |  |
| Carat Weight                   | 3.35 CARATS              |  |  |
| Color Grade                    | 민이들만이들                   |  |  |
| Clarity Grade                  | VS 1                     |  |  |
| Cut Grade                      | IDEAL                    |  |  |
| ADDITIONAL GRADING INFORMATION |                          |  |  |

| Polish         | EXCELLENT        |
|----------------|------------------|
| Symmetry       | EXCELLENT        |
| Fluorescence   | NONE             |
| Inscription(s) | (Ef) LG636482562 |

Comments: This Laboratory Grown Diamond was created by Chemical Vapor Deposition (CVD) growth process. Type IIa

May 25, 2024

| 11101 20, 2021    |                          |
|-------------------|--------------------------|
| IGI Report Number | r LG636482562            |
| Description       | LABORATORY GROWN DIAMOND |
| Shape and Cutting | g Style ROUND BRILLIANT  |
| Measurements      | 9.53 - 9.57 X 5.93 MM    |
| GRADING RESULT    | S                        |
| Carat Weight      | 3.35 CARATS              |
| Color Grade       | F                        |
| Clarity Grade     | VS 1                     |
| Cut Grade         | IDEAL                    |
|                   |                          |

#### ADDITIONAL GRADING INFORMATION

| Polish                                                                        | EXCELLENT         |
|-------------------------------------------------------------------------------|-------------------|
| Symmetry                                                                      | EXCELLENT         |
| Fluorescence                                                                  | NONE              |
| Inscription(s)                                                                | 16571 LG636482562 |
| Comments: This Laboratory<br>created by Chemical Vapo<br>process.<br>Type IIa |                   |