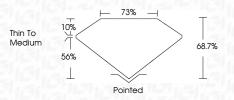

Very Light | Light    |
|------------|---------------------|-------------------|------------|----------|
|            |                     |                   | Y          |          |
| CLARITY    |                     |                   |            |          |
| IF         | WS <sup>1 - 2</sup> | VS <sup>1-2</sup> | SI 1 - 2   | I 1-3    |
| Internally | Very Very           | Very              | Slightly   | Included |
| Flawless   | Slightly Included   | Slightly Included | Included   |          |



© IGI 2020, International Gemological Institute

FD - 10 20



IGI Report Number LG636499916 Description LABORATORY GROWN DIAMOND

Shape and Cutting Style PRINCESS CUT

Measurements 7.27 X 7.21 X 4.95 MM

**GRADING RESULTS** 

Carat Weight 2.22 CARATS

Color Grade Clarity Grade VVS 2



#### ADDITIONAL GRADING INFORMATION

Polish **EXCELLENT EXCELLENT** Symmetry

Fluorescence NONE

Inscription(s) (例 LG636499916

Comments: This Laboratory Grown Diamond was created by Chemical Vapor Deposition (CVD) growth process.

Type IIa