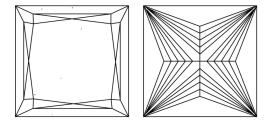

# **ELECTRONIC COPY**

#### LABORATORY GROWN DIAMOND REPORT

June 3, 2024

IGI Report Number LG637453409

Description LABORATORY GROWN DIAMOND

Shape and Cutting Style PRINCESS CUT

Measurements 9.67 X 9.66 X 6.41 MM

**GRADING RESULTS** 

Carat Weight 5.29 CARATS

Color Grade

Clarity Grade VS 1

## ADDITIONAL GRADING INFORMATION

Polish **EXCELLENT** 

Symmetry **EXCELLENT** 

Fluorescence NONE

Inscription(s) (G) LG637453409

Comments: This Laboratory Grown Diamond was created by Chemical Vapor Deposition (CVD) growth

process. Type IIa

# LG637453409

Report verification at igi.org

#### **PROPORTIONS**





Sample Image Used

#### **CLARITY CHARACTERISTICS**



### **KEY TO SYMBOLS**

Red symbols indicate internal characteristics. Green symbols indicate external characteristics.

### COLOR

| D E F                  | G H I J                        | Faint                     | Very Light | Light    |
|------------------------|--------------------------------|---------------------------|------------|----------|
| CLARITY                |                                |                           |            |          |
| IF                     | VVS <sup>1 - 2</sup>           | VS <sup>1-2</sup>         | SI 1-2     | I 1-3    |
| Internally<br>Flawless | Very Very<br>Slightly Included | Very<br>Slightly Included | Slightly   | Included |



© IGI 2020, International Gemological Institute

FD - 10 20





June 3, 2024

IGI Report Number LG6374