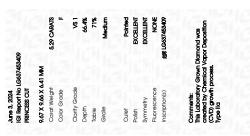

#### LABORATORY GROWN DIAMOND REPORT

June 3, 2024

IGI Report Number LG637453409

Description LABORATORY GROWN DIAMOND

Shape and Cutting Style PRINCESS CUT

Measurements 9.67 X 9.66 X 6.41 MM

**GRADING RESULTS** 

Carat Weight 5.29 CARATS

Color Grade

Clarity Grade VS 1

## ADDITIONAL GRADING INFORMATION

Polish **EXCELLENT** 

Symmetry **EXCELLENT** 

Fluorescence NONE

Inscription(s) (G) LG637453409

Comments: This Laboratory Grown Diamond was created by Chemical Vapor Deposition (CVD) growth

process. Type IIa

© IGI 2020, International Gemological Institute

FD - 10 20

June 3, 2024

IGI Report Number LG637453409

Description LABORATORY GROWN DIAMOND

Measurements 9.67 X 9.66 X 6.41 MM

PRINCESS CUT

GRADING RESULTS

Shape and Cutting Style

Carat Weight 5.29 CARATS

Color Grade F
Clarity Grade V\$1

#### ADDITIONAL GRADING INFORMATION

Polish EXCELLENT
Symmetry EXCELLENT

Fluorescence NONE

Inscription(s) IGN LG637453409

Comments: This Laboratory Grown Diamond was created by Chemical Vapor Deposition (CVD) growth process.

Type IIa