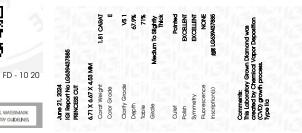

## LABORATORY GROWN DIAMOND REPORT

| June 21, 2024                  |                          |  |  |  |
|--------------------------------|--------------------------|--|--|--|
| IGI Report Number              | LG639437885              |  |  |  |
| Description                    | LABORATORY GROWN DIAMOND |  |  |  |
| Shape and Cutting Style        | PRINCESS CUT             |  |  |  |
| Measurements                   | 6.71 X 6.67 X 4.53 MM    |  |  |  |
| GRADING RESULTS                |                          |  |  |  |
| Carat Weight                   | 1.81 CARAT               |  |  |  |
| Color Grade                    | E                        |  |  |  |
| Clarity Grade                  | VS 1                     |  |  |  |
| ADDITIONAL GRADING INFORMATION |                          |  |  |  |
| Polish                         | EXCELLENT                |  |  |  |
| 0                              |                          |  |  |  |

EXCELLENT Symmetry NONE Fluorescence LG639437885 Inscription(s)

Comments: This Laboratory Grown Diamond was created by Chemical Vapor Deposition (CVD) growth process. Type IIa

# June 21, 2024

| LG639437885              | IGI Report Number     |  |
|--------------------------|-----------------------|--|
| LABORATORY GROWN DIAMOND | Description I         |  |
| tyle PRINCESS CUT        | Shape and Cutting Sty |  |
| 6.71 X 6.67 X 4.53 MM    | Measurements          |  |
|                          | GRADING RESULTS       |  |
| 1.81 CARAT               | Carat Weight          |  |
| E                        | Color Grade           |  |
| VS 1                     | Clarity Grade         |  |
|                          |                       |  |

#### ADDITIONAL GRADING INFORMATION

| Polish                                                                           | EXCELLENT       |
|----------------------------------------------------------------------------------|-----------------|
| Symmetry                                                                         | EXCELLENT       |
| Fluorescence                                                                     | NONE            |
| Inscription(s)                                                                   | (G) LG639437885 |
| Comments: This Laboratory (<br>created by Chemical Vapor<br>process.<br>Type IIa |                 |