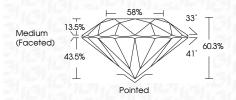

| G H I J                        | Faint                     | Very Light           | Light    |
|------------------------|--------------------------------|---------------------------|----------------------|----------|
| <b>CLARITY</b>         | WS <sup>1 - 2</sup>            | VS <sup>1-2</sup>         | SI <sup>1-2</sup>    | 11-3     |
| Internally<br>Flawless | Very Very<br>Slightly Included | Very<br>Slightly Included | Slightly<br>Included | Included |



© IGI 2020, International Gemological Institute

FD - 10 20





July 25, 2024

IGI Report Number LG639452165

Description LABORATORY GROWN DIAMOND

Measurements 8.31 - 8.33 X 5.02 MM

ROUND BRILLIANT

Ε

**GRADING RESULTS** 

Shape and Cutting Style

Carat Weight 2.11 CARATS

Color Grade Clarity Grade VS 1

Cut Grade IDEAL



#### ADDITIONAL GRADING INFORMATION

**EXCELLENT** Polish **EXCELLENT** Symmetry

NONE Fluorescence

(159) LG639452165 Comments: This Laboratory Grown Diamond was created by Chemical Vapor Deposition (CVD) growth

process. Type IIa

Inscription(s)