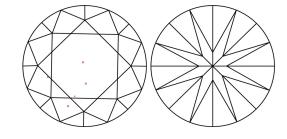

# **ELECTRONIC COPY**

## LABORATORY GROWN DIAMOND REPORT

July 25, 2024

IGI Report Number LG639452165

Description LABORATORY GROWN DIAMOND

Shape and Cutting Style ROUND BRILLIANT

Measurements 8.31 - 8.33 X 5.02 MM

**GRADING RESULTS** 

Carat Weight 2.11 CARATS

Ε

Color Grade

Clarity Grade VS 1

Cut Grade **IDEAL** 

## ADDITIONAL GRADING INFORMATION

**EXCELLENT** Polish

Symmetry **EXCELLENT** 

NONE Fluorescence

1/到 LG639452165 Inscription(s)

Comments: This Laboratory Grown Diamond was created by Chemical Vapor Deposition (CVD) growth

process. Type IIa

## LG639452165

Report verification at igi.org

## **PROPORTIONS**





Sample Image Used

#### **CLARITY CHARACTERISTICS**



## **KEY TO SYMBOLS**

Red symbols indicate internal characteristics. Green symbols indicate external characteristics.

## **COLOR**

| DEF                    | G H I J                        | Faint                     | Very Light           | Light    |
|------------------------|--------------------------------|---------------------------|----------------------|----------|
| <b>CLARITY</b>         | WS <sup>1 - 2</sup>            | VS <sup>1-2</sup>         | SI <sup>1-2</sup>    | 11-3     |
| Internally<br>Flawless | Very Very<br>Slightly Included | Very<br>Slightly Included | Slightly<br>Included | Included |



© IGI 2020, International Gemological Institute

FD - 10 20





July 25, 2024

IGI Report Number LG639452165

Description LABORATORY GROWN DIAMOND

Measurements 8.31 - 8.33