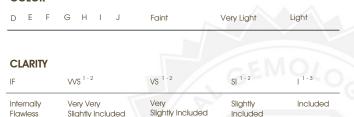

## COLOR

| D E F                  | G H I J              | Faint                     | Very Light | Light    |
|------------------------|----------------------|---------------------------|------------|----------|
| CLARITY                |                      |                           |            |          |
| IF                     | VVS <sup>1 - 2</sup> | VS <sup>1-2</sup>         | SI 1-2     | 1 - 3    |
| Internally<br>Flawless | Very Very            | Very<br>Slightly Included | Slightly   | Included |