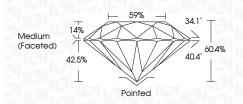

ITY MEASURES: SPECIAL DOCUMENT PAPER, INK SCREENS, WATERMARK BACKGROUND DESIGNS, HOLOGRAM AND OTHER SECURITY FEATURES NOT LISTED AND DO EXCEED DOCUMENT SECURITY INDUSTRY GUIDELINES.

#### LABORATORY GROWN DIAMOND REPORT

# June 19, 2024

| IGI Report Number   | LG639468928              |
|---------------------|--------------------------|
| Description         | LABORATORY GROWN DIAMOND |
| Shape and Cutting S | tyle ROUND BRILLIANT     |
| Measurements        | 8.33 - 8.36 X 5.04 MM    |
| GRADING RESULTS     |                          |
| Carat Weight        | 2.18 CARATS              |
| Color Grade         | E                        |
| Clarity Grade       | VS 1                     |
| Cut Grade           | IDEAL                    |
|                     |                          |



#### ADDITIONAL GRADING INFORMATION

| Polish                                                                           | EXCELLENT         |
|----------------------------------------------------------------------------------|-------------------|
| Symmetry                                                                         | EXCELLENT         |
| Fluorescence                                                                     | NONE              |
| Inscription(s)                                                                   | (157) LG639468928 |
| Comments: This Laboratory G<br>created by Chemical Vapor<br>process.<br>Type IIa |                   |