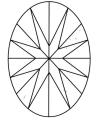

# **ELECTRONIC COPY**

### LABORATORY GROWN DIAMOND REPORT

July 16, 2024

IGI Report Number LG642470947

Description LABORATORY GROWN DIAMOND

Shape and Cutting Style OVAL BRILLIANT

Measurements 11.77 X 8.19 X 5.11 MM

**GRADING RESULTS** 

Carat Weight 3.01 CARATS

Color Grade

G

Clarity Grade V\$ 1

## ADDITIONAL GRADING INFORMATION

Polish **EXCELLENT** 

Symmetry **EXCELLENT** 

Fluorescence NONE

Inscription(s) 1/3/1 LG642470947

Comments: This Laboratory Grown Diamond was created by Chemical Vapor Deposition (CVD) growth

process. Type IIa

## LG642470947

Report verification at igi.org

### **PROPORTIONS**





Sample Image Used

#### **CLARITY CHARACTERISTICS**





### **KEY TO SYMBOLS**

Red symbols indicate internal characteristics. Green symbols indicate external characteristics.

### COLOR

| DEF                    | G H I J                        | Faint                     | Very Light           | Light    |
|------------------------|--------------------------------|---------------------------|----------------------|----------|
| <b>CLARITY</b>         | VVS <sup>1 - 2</sup>           | VS <sup>1 - 2</sup>       | SI 1-2               | 11-3     |
| Internally<br>Flawless | Very Very<br>Slightly Included | Very<br>Slightly Included | Slightly<br>Included | Included |





© IGI 2020, International Gemological Institute

FD - 10 20





July 16, 2024

IGI Report Number LG642470947

Description LABORATORY GROWN DIAMOND

Shape and Cutting Style