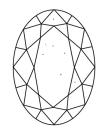

# **ELECTRONIC COPY**

### LABORATORY GROWN DIAMOND REPORT

July 16, 2024

IGI Report Number LG642470947

Description LABORATORY GROWN DIAMOND

Shape and Cutting Style OVAL BRILLIANT

Measurements 11.77 X 8.19 X 5.11 MM

**GRADING RESULTS** 

Carat Weight 3.01 CARATS

Color Grade

G

Clarity Grade V\$ 1

## ADDITIONAL GRADING INFORMATION

Polish **EXCELLENT** 

Symmetry **EXCELLENT** 

Fluorescence NONE

Inscription(s) 1/3/1 LG642470947

Comments: This Laboratory Grown Diamond was created by Chemical Vapor Deposition (CVD) growth

process. Type IIa

## LG642470947

Report verification at igi.org

### **PROPORTIONS**





Sample Image Used

#### **CLARITY CHARACTERISTICS**





### **KEY TO SYMBOLS**

Red symbols indicate internal characteristics. Green symbols indicate external characteristics.

### COLOR

| DEF                    | G H I J                        | Faint                     | Very Light           | Light    |
|------------------------|--------------------------------|---------------------------|----------------------|----------|
| <b>CLARITY</b>         | VVS <sup>1 - 2</sup>           | VS <sup>1 - 2</sup>       | SI 1-2               | 11-3     |
| Internally<br>Flawless | Very Very<br>Slightly Included | Very<br>Slightly Included | Slightly<br>Included | Included |





© IGI 2020, International Gemological Institute

FD - 10 20





July 16, 2024

IGI Report Number LG642470947

Description LABORATORY GROWN DIAMOND

Shape and Cutting Styl