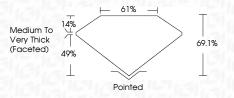

| G H I J                        | Faint                     | Very Light           | Light    |
|------------------------|--------------------------------|---------------------------|----------------------|----------|
| <b>CLARITY</b>         | VVS <sup>1 - 2</sup>           | VS <sup>1 - 2</sup>       | SI 1-2               | 11-3     |
| Internally<br>Flawless | Very Very<br>Slightly Included | Very<br>Slightly Included | Slightly<br>Included | Included |





© IGI 2020, International Gemological Institute

FD - 10 20





July 13, 2024

IGI Report Number LG643421957

Description LABORATORY GROWN DIAMOND

Shape and Cutting Style CUSHION BRILLIANT

Measurements 8.52 X 7.86 X 5.43 MM

**GRADING RESULTS** 

Carat Weight 3.22 CARATS

Color Grade

Clarity Grade VV\$ 2

D



#### ADDITIONAL GRADING INFORMATION

Polish **EXCELLENT** 

Symmetry **EXCELLENT** 

Fluorescence NONE Inscription(s) (G) LG643421957

Comments: This Laboratory Grown Diamond was created by Chemical Vapor Deposition (CVD) growth

process. Type IIa