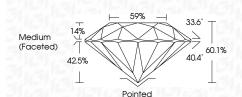

----------|----|--------------------------|------------------------|----------|
| CLARIT                 | Y |    |                     |               |    |                          |                        |          |
| IF                     |   | VV | 'S <sup>1 - 2</sup> | 2             |    | VS <sup>1-2</sup>        | SI <sup>1-2</sup>      | I 1-3    |
| Internally<br>Flawless |   |    | ery Ve              | ery<br>Includ | ed | Very<br>Slightly Include | Slightly<br>d Included | Included |



© IGI 2020, International Gemological Institute

FD - 10 20





LG643432203 Description LABORATORY GROWN DIAMOND

Measurements 8.38 - 8.41 X 5.04 MM

ROUND BRILLIANT

**GRADING RESULTS** 

Shape and Cutting Style

Carat Weight 2.19 CARATS

Color Grade Ε Clarity Grade VS 1 Cut Grade IDEAL



#### ADDITIONAL GRADING INFORMATION

Polish **EXCELLENT EXCELLENT** Symmetry

Fluorescence NONE

(159) LG643432203 Inscription(s) Comments: This Laboratory Grown Diamond was

created by Chemical Vapor Deposition (CVD) growth process.

Type IIa